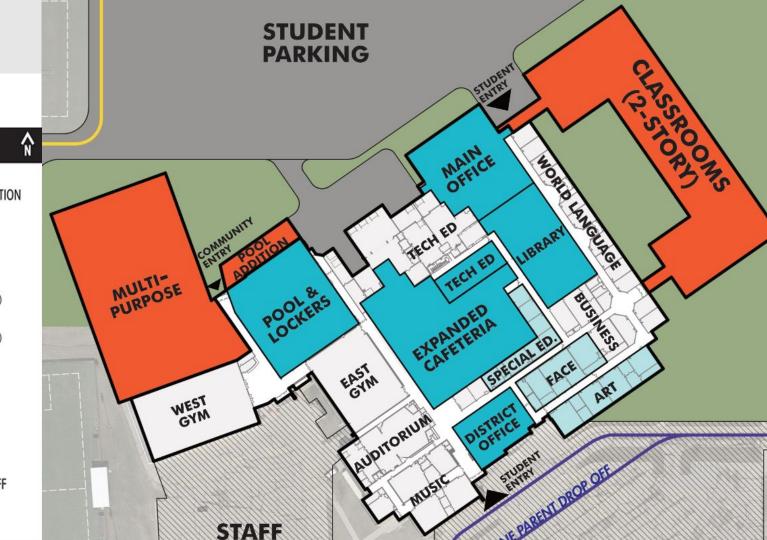

## Rough, Possible Layout

ARROWHEAD HIGH SCHOOL

Revised Reduced One -**Building** Plan: **Expand &** Renovate

North

Building

**KEY** 

- 1 2-Story Classroom Addition Classrooms

  - Technical Education
  - Library
  - Expanded Cafeteria
- 7) New Multi-Purpose Space

Pool Renovation & Addition

- 8 Main Office
- District Office
- Renovated & Relocated Tennis Courts
- Relocated Athletic Fields
- New Construction
- Heavy Renovation
- Light Renovation
- New & Resurfaced Parking
- Bus Pick Up/Drop Off
- Parent Pick Up/Drop Off

## **KEY** NEW CONSTRUCTION ADDITION HEAVY RENOVATION LIGHT RENOVATION EXISTING SPACE (no work, except added sprinklers) **EXISTING CORRIDOR** (no work, except added sprinklers) ACCESS DRIVE/PARKING RESURFACED PARKING STORMWATER CONTROL BUS PICK-UP / DROP-OFF PARENT PICK-UP / DROP-OFF **BUILDING ENTRY**