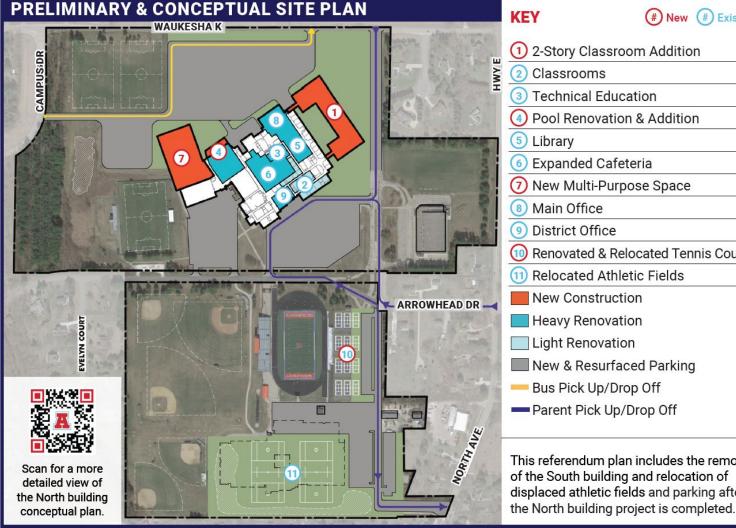

## Rough, Possible Layout

ARROWHEAD HIGH SCHOOL

Revised Reduced One -**Building** Plan: **Expand &** Renovate

North

Building

**KEY** 

- 1 2-Story Classroom Addition Classrooms

  - Technical Education
  - Library
  - Expanded Cafeteria
- 7) New Multi-Purpose Space

Pool Renovation & Addition

- 8 Main Office
- District Office
- Renovated & Relocated Tennis Courts
- Relocated Athletic Fields
- New Construction
- Heavy Renovation
- Light Renovation
- New & Resurfaced Parking
- Bus Pick Up/Drop Off
- Parent Pick Up/Drop Off

This referendum plan includes the removal of the South building and relocation of displaced athletic fields and parking after

## **KEY** NEW CONSTRUCTION ADDITION HEAVY RENOVATION LIGHT RENOVATION EXISTING SPACE (no work, except added sprinklers) **EXISTING CORRIDOR** (no work, except added sprinklers) ACCESS DRIVE/PARKING RESURFACED PARKING STORMWATER CONTROL BUS PICK-UP / DROP-OFF PARENT PICK-UP / DROP-OFF **BUILDING ENTRY**